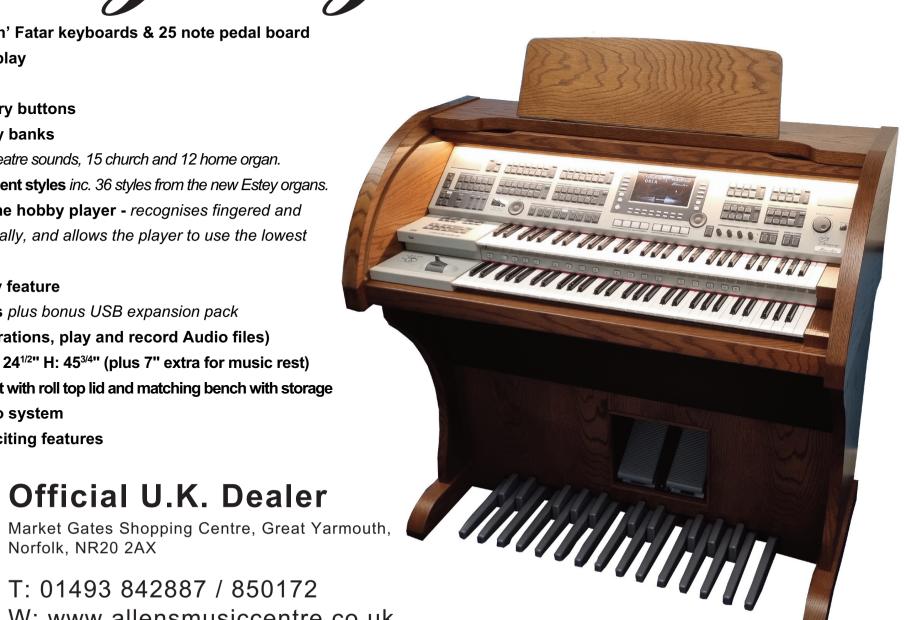

## Kingway Maestro

2 x 61 note 'Soft Touch' Fatar keyboards & 25 note pedal board

Extra large colour display

4 performance pads

16 Registration memory buttons

4 Registration memory banks

**453 voices** inc. 57 new theatre sounds. 15 church and 12 home organ.

**235** all new accompaniment styles inc. 36 styles from the new Estey organs.

New easy button for the hobby player - recognises fingered and single chords automatically, and allows the player to use the lowest octave for chords.

New updated harmony feature

**64 new factory presets** plus bonus USB expansion pack

**USB** port (store registrations, play and record Audio files)

Dimensions - W: 48" D: 24<sup>1/2</sup>" H: 45<sup>3/4</sup>" (plus 7" extra for music rest)

Stunning wooden cabinet with roll top lid and matching bench with storage

Stunning built in audio system

Plus.... many more exciting features

W: www.allensmusiccentre.co.uk