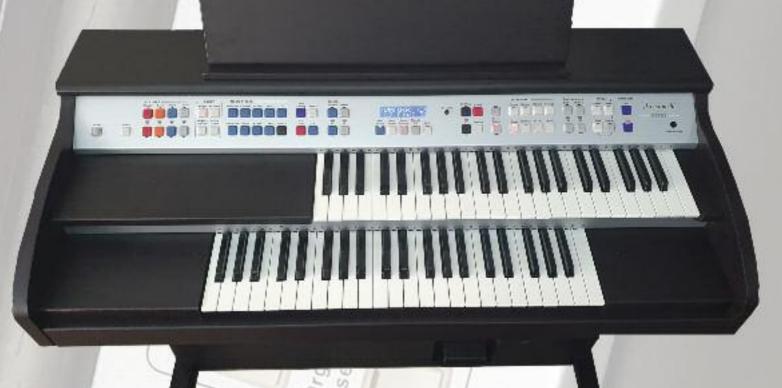

### ·Specifications·

| Design Ethos            | The Estey Freedom is designed solely for the home hobby organist.                                                                        |
|-------------------------|------------------------------------------------------------------------------------------------------------------------------------------|
| KEYBOARDS               | 2 x 44 note keyboards - No pedal board                                                                                                   |
| Upper Orchestral Sounds | Pianos, Guitars, Mallets, Strings, Brass, W. Winds, Vocals, More.  26 top quality voices. Two Orchestral voices can be layered together. |
| Upper Features          | Orchestral Octave, Orch 1 Volume, Orch 2 Volume                                                                                          |
| UPPER ORGAN SECTION     | Sweet, Jazz, Pipe (6 organ tones) - Sustain, Tremolo<br>Organ section can be mixed with Orchestral voices.                               |
| Lower Sounds            | Organ, Ensemble, Organ+Ensemble, Piano / Guitar - 8 Sounds                                                                               |
| Music Styles            | 36 Estey Super Styles - Fully Orchestrated                                                                                               |
| STYLE CONTROLS          | Tempo, Intro / Ending, Start / Stop, Fill-in                                                                                             |
| STYLE SETUP             | 36 Style Setups                                                                                                                          |
| CHORD MODE              | Single Finger / Multi Finger                                                                                                             |
| HARMONY                 | Duet, Trio                                                                                                                               |
| SONG SETUP              | 100 Song Titles - each music title loads a unique registration                                                                           |
| Songs                   | A selection of short demonstration tunes                                                                                                 |
| ABCs                    | Easy to read note labels plus Easy Play colour chord LEDS                                                                                |
| Volumes                 | Master, Bass, Style, Lower, Drums                                                                                                        |
| EXPRESSION PEDAL        | 1 x Traditional Organ Expression (Volume) Pedal                                                                                          |
| FEATURES                | Lock Volumes, Touch Sensitivity, Drums Only,<br>Memory, Keyed Bass, Transpose                                                            |
| HEADPHONES              | 1 x <sup>1/4</sup> inch Stereo jack (right side of panel)                                                                                |
| OTHER ITEMS             | Power, Home, Scroll Up, Scroll Down, Easy, Select, Feature,<br>LCD Contrast, Melody Off, LCD screen, Line Out (L / R)                    |
| AUDIO SYSTEM            | Internal full range Stereo speaker system                                                                                                |
| CABINET FINISH          | Rosewood style finish                                                                                                                    |
| INCLUDED ACCESORIES     | Matching Bench, Owners Guide, Music Rest                                                                                                 |
| DIMENSIONS              | W: 1,095mm • D: 580mm • H: 910mm (1,095mm inc music rest)                                                                                |
| WEIGHT                  | 48Kg (approx) excluding music rest and bench                                                                                             |