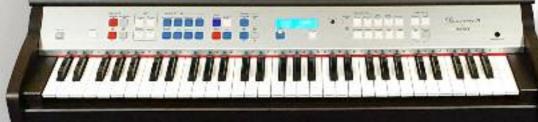

## **ESTEY** Discovery Specifications

| DESIGN ETHOS               | The Estey Discovery is designed solely for the home hobby organist.                                                                                              |
|----------------------------|------------------------------------------------------------------------------------------------------------------------------------------------------------------|
| KEYBOARDS                  | One x 61 note keyboard                                                                                                                                           |
| UPPER ORCHESTRAL<br>SOUNDS | Grand Piano, Electric Piano, Jazz Guitar, Electric Guitar, Strings,<br>Trumpet, Trombone, Clarinet, Saxophone, Vibes<br><b>Two tones can be layered together</b> |
| UPPER FEATURES             | Orch Volume                                                                                                                                                      |
| UPPER ORGAN SECTION        | Sweet, Jazz, Pipe - Sustain<br>Organ section can be mixed with Orchestral voice.                                                                                 |
| Lower Sounds               | Organ, Strings, Organ+Strings, Piano / Guitar                                                                                                                    |
| MUSIC STYLES               | 8 Estey Super Styles - Fully Orchestrated                                                                                                                        |
| STYLE CONTROLS             | Tempo, Intro / Ending, Start / Stop, Fill-in                                                                                                                     |
| AUTO SETUPS                | 8 Auto Setups                                                                                                                                                    |
| CHORD MODE                 | Single Finger / Multi Finger                                                                                                                                     |
| Songs                      | A selection of short demonstration tunes                                                                                                                         |
| ABCs                       | Easy to read note labels plus Easy Play colour chord LEDS                                                                                                        |
| VOLUMES                    | Master, Accomp (Lower, Bass, Style) Drums                                                                                                                        |
| FEATURES                   | Volume Lock, Tempo Lock                                                                                                                                          |
| HEADPHONES                 | 1 x <sup>1/4</sup> inch Stereo jack (right side of panel)                                                                                                        |
| OTHER ITEMS                | Power, Home, Easy, CD Contrast, LCD screen                                                                                                                       |
| AUDIO SYSTEM               | Internal full range Stereo speaker system                                                                                                                        |
| CABINET FINISH             | Rosewood style finish                                                                                                                                            |
| INCLUDED ACCESORIES        | Matching Bench, Owners Guide, Music Rest                                                                                                                         |
| DIMENSIONS                 | W: 1,095mm • D: 580mm • H: 910mm (1,095mm inc music rest)                                                                                                        |
| WEIGHT                     | 20.5Kg (approx) excluding music rest and bench                                                                                                                   |